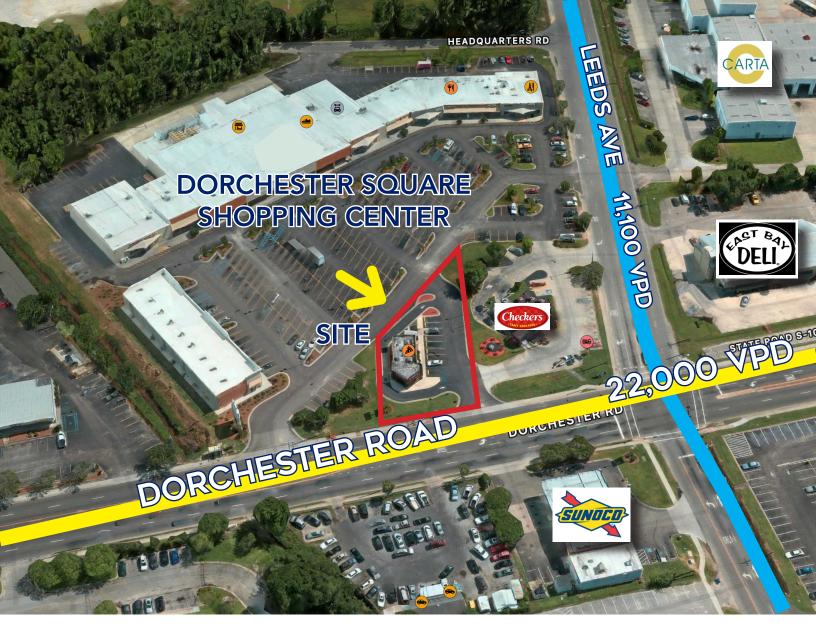

## 4397 Dorchester Road | North Charleston, SC

Free standing 1,240 +/- SF second generation restaurant building with drive-thru situated on 0.35 +/- acres at the corner of Dorchester Road and Leeds Avenue in North Charleston. This property has great ingress and egress with direct access off Dorchester Road and secondary access off Leeds Avenue. Large pylon sign is currently on the property. This is a prime location for a restaurant, medical office, bank, or retail use.

## PROPERTY HIGHLIGHTS

- Drive Thru
- Access from both front and rear of property
- 22,000 VPD on Dorchester Road
- 11,000 VPD on Leeds Avenue

This is an Absolute NNN Ground Lease. The tenant shall be responsible for all costs related to the property which include, but not limited to taxes, building and liability Insurance, and all building and property maintenance.