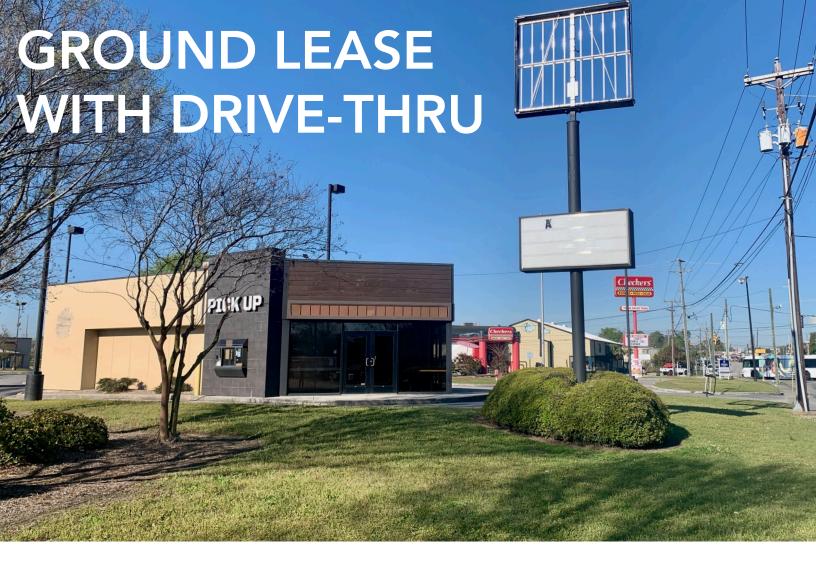

## 4397 Dorchester Road | North Charleston, SC

Free standing 1,240 +/- SF second generation restaurant building with drive-thru situated on 0.35 +/- acres at the corner of Dorchester Road and Leeds Avenue in North Charleston. This property has great ingress and egress with direct access off Dorchester Road and secondary access off Leeds Avenue. Large pylon sign is currently on the property. This is a prime location for a restaurant, medical office, bank, or retail use.

## PROPERTY HIGHLIGHTS

- Drive Thru
- Access from both front and rear of property
- 22,000 VPD on Dorchester Road
- 11,000 VPD on Leeds Avenue

This is an Absolute NNN Ground Lease. The tenant shall be responsible for all costs related to the property which include, but not limited to taxes, building and liability Insurance, and all building and property maintenance.