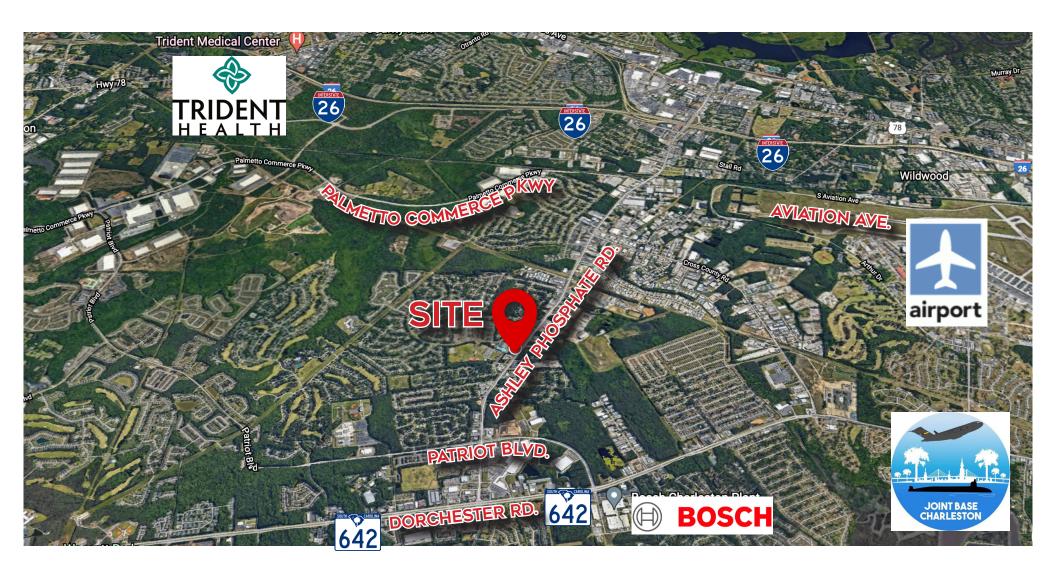

### FOR SALE







This flex space property is just received its CO. Flex space for office, retail or some warehouse. This is an investment sale. Tenants in place have new 5 and 10 year leases. The building has three phase power, 10x12 roll up doors. Drive in dock. 22 foot eave height, however it is not sprinkled. Rent roll will be proved with NDA and registration of client.

### WINDSOR HILL FLEX SPACE FOR SALE



#### **OFFERING SUMMARY**

Sale Price: \$6,300,000 2.48 AC Acres

25,000 SF Tax ID: 172-00-00-041 Total SF:

Building 1 10,000 SF Dorchester County:

Building 2 15,000 SF B2 - North Charleston Zoning: 2,500 SF



Vacant SF:

# WINDSOR HILL FLEX SPACE FOR SALE SITE PLAN



### WINDSOR HILL FLEX SPACE FOR SALE







### WINDSOR HILL FLEX SPACE FOR SALE



Brent Case, CCIM
PRESIDENT/ BROKER IN CHARGE
843.270.4192
bcase@cbcatlantic.com

Julia Donovan SENIOR BROKER 843.870.5930 jdonovan@cbcatlantic.com



## 3506 W Montague Ave Suite 200 | North Charleston, SC 29418 cbcatlantic.com | cbcretailatlantic.com

The information contained herein should be considered confidential and remains the sole property of Coldwell Banker Commercial Atlantic at all times. Although every effort has been made to ensure accuracy, no liability will be accepted for any errors or omissions. Disclosure of any information contained herein is prohibited except with the express written permission of Coldwell Banker Commercial Atlantic.