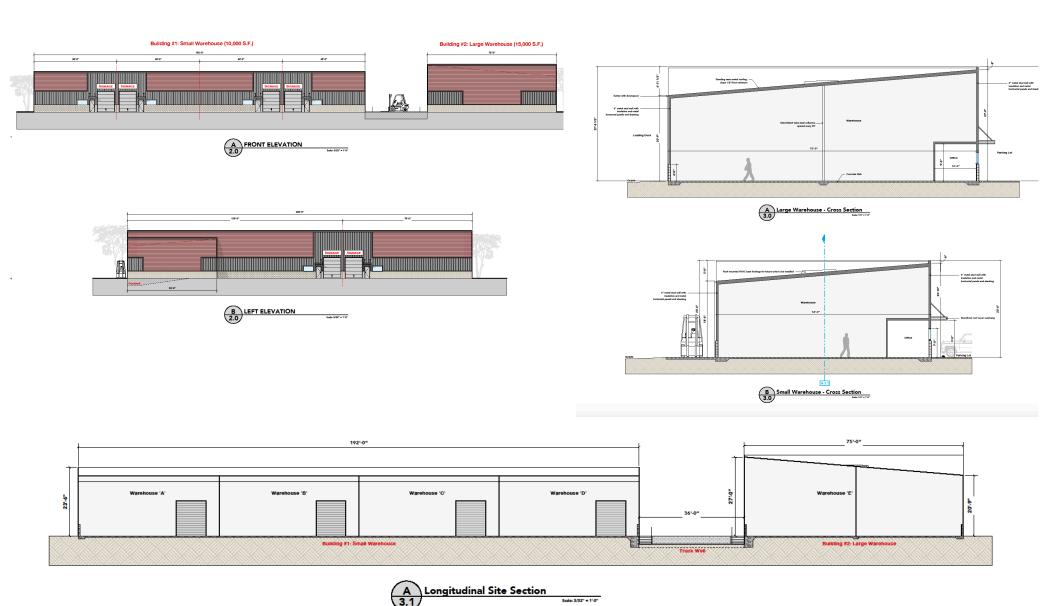

# WINDSOR HILL FLEX SPACE FOR SALE SITE PLAN

#### **OFFERING SUMMARY**

Sale Price: \$6,300,000 2.48 AC Acres

25,000 SF Tax ID: 172-00-00-041 Total SF:

Building 1 10,000 SF Dorchester County:

Building 2 15,000 SF B2 - North Charleston Zoning: 2,500 SF