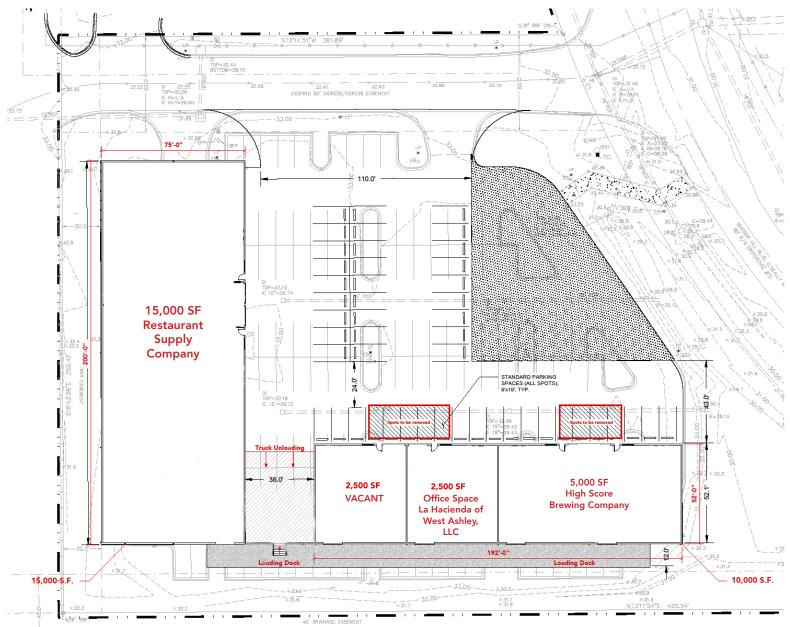

# WINDSOR HILL FLEX SPACE FOR SALE SITE PLAN

#### **OFFERING SUMMARY**

Sale Price: \$6,300,000 2.48 AC Acres

25,000 SF Tax ID: 172-00-00-041 Total SF:

Building 1 10,000 SF Dorchester County:

Building 2 15,000 SF B2 - North Charleston Zoning: 2,500 SF

Vacant SF: