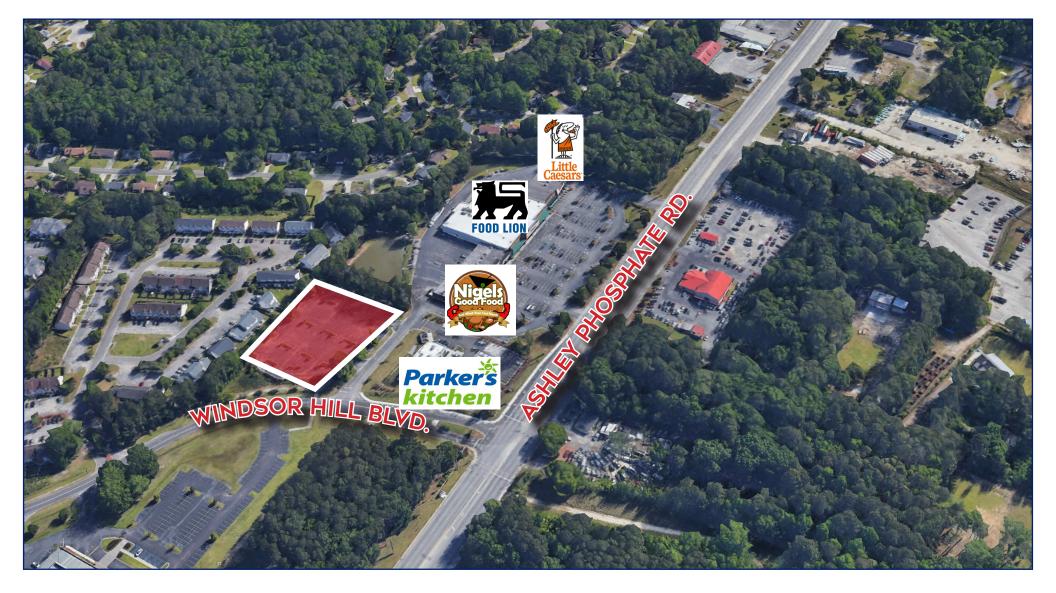

### FOR SALE







This flex space property is just received its CO. Flex space for office, retail or some warehouse. This is an investment sale. Tenants in place have new 5 and 10 year leases. The building has three phase power, 10x12 roll up doors. Drive in dock. 22 foot eave height, however it is not sprinkled. Rent roll will be proved with NDA and registration of client.

### WINDSOR HILL FLEX SPACE FOR SALE



#### **OFFERING SUMMARY**

Sale Price: \$6,300,000 2.48 AC Acres

25,000 SF Tax ID: 172-00-00-041 Total SF:

Building 1 10,000 SF Dorchester County:

Building 2 15,000 SF B2 - North Charleston Zoning: 2,500 SF



Vacant SF:

# WINDSOR HILL FLEX SPACE FOR SALE SITE PLAN



### WINDSOR HILL FLEX SPACE FOR SALE







### WINDSOR HILL FLEX SPACE FOR SALE



Brent Case, CCIM
PRESIDENT/ BROKER IN CHA