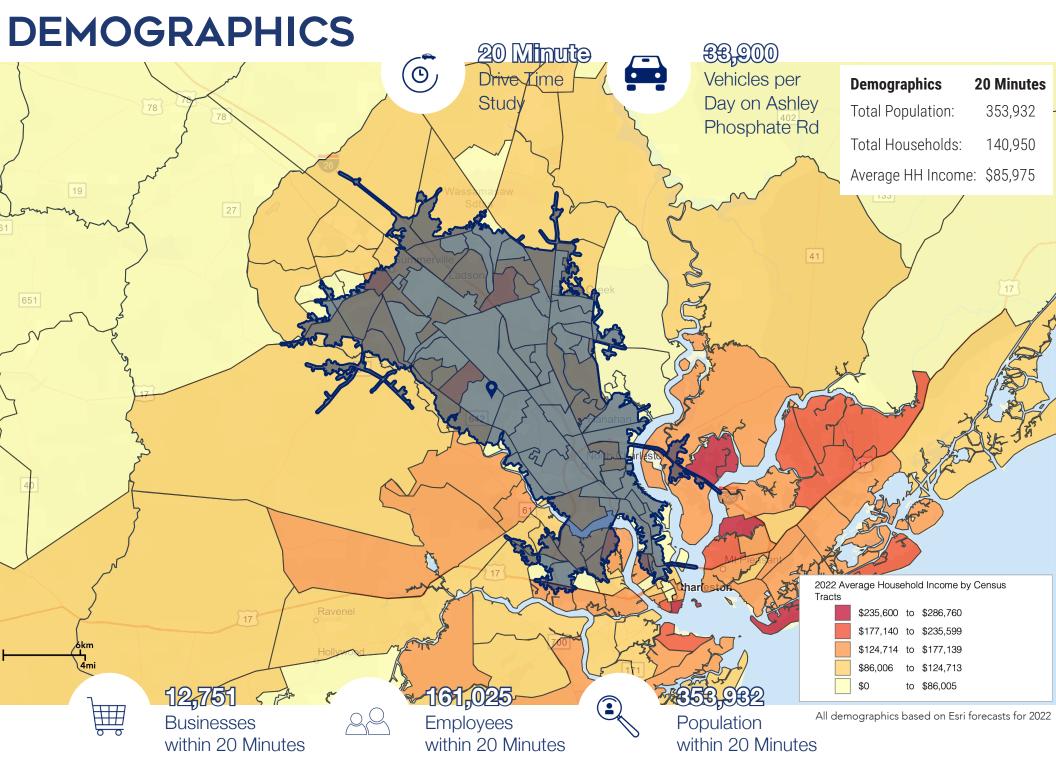

### FOR SALE







This flex space property is just received its CO. Flex space for office, retail or some warehouse. This is an investment sale. Tenants in place have new 5 and 10 year leases. The building has three phase power, 10x12 roll up doors. Drive in dock. 22 foot eave height, however it is not sprinkled. Rent roll will be proved with NDA and registration of client.

### WINDSOR HILL FLEX SPACE FOR SALE



#### **OFFERING SUMMARY**

Sale Price: \$6,300,000 2.48 AC Acres

25,000 SF Tax ID: 172-00-00-041 Total SF:

Building 1 10,000 SF Dorchester County:

Building 2 15,000 SF B2 - North Charleston Zoning: 2,500 SF



Vacant SF:

# WINDSOR HILL FLEX SPACE FOR SALE SITE PLAN



### WINDSOR HILL FLEX SPACE FOR SALE







### WINDSOR HILL FLEX SPACE FOR SALE



Brent Case, CCIM
PRESIDENT/ BROKER IN CHARGE
843.270.4192
bcase@cbcatlantic.com

Julia Donovan SENIOR BROKER 843.870.5930 jdonovan@cbcatlantic.com



## 3506 W Montague Ave Suite 200 | North Charleston, SC 29418 cbcatlantic.com | cbcretailatlantic.com

The information contained herein should be considered confidential and remains the sole property of Coldwell Banker Commercial Atlantic at all times. Although every effort has been made to ensure accuracy, no liability will be accepted for any errors or omissions. Disclosure of any information contained herein is prohibited except with the express written permission of Coldwell Banker Commercial Atlantic.