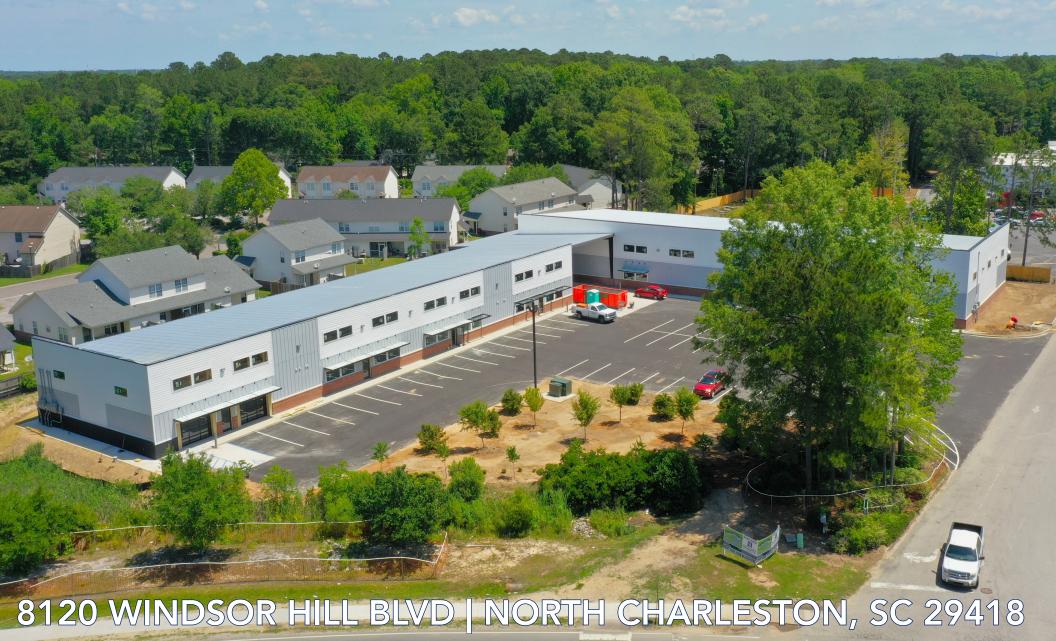

### FOR SALE

This flex space property is just received its CO. Flex space for office, retail or some warehouse. This is an investment sale. Tenants in place have new 5 and 10 year leases. The building has three phase power, 10x12 roll up doors. Drive in dock. 22 foot eave height, however it is not sprinkled. Rent roll will be proved with NDA and registration of client.

### WINDSOR HILL FLEX SPACE FOR SALE